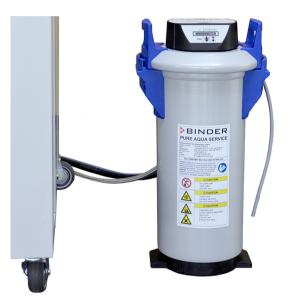

## BINDER PURE AQUA SERVICE water treatment system

BINDER PURE AQUA SERVICE is used to treat or fully desalinate tap water if the water quality is insufficient. The ion exchange system consists of a housing, an integrated filter cartridge and a filter head. The digital quality-monitoring system is integrated in the filter head of the BINDER PURE AQUA SERVICE and uses 10 LEDs to display the current operating condition of the filter medium.

#### Benefits

- Can be used independent of water quality
- It is not necessary to replace the resin; the cartridge is replaced when it is exhausted
- The shock-proof system is mobile and easy to transport
- Steady display of the current operating condition of the BINDER PURE AQUA SERVICE

#### Scope of delivery

- Housing
- Cover unit with LED display
- Power supply unit
- Filter cartridge
- 3-meter hose (with 3/4" connector at each end)